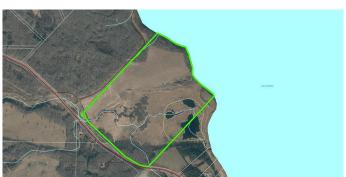

## \$750,000

0 Bedroom, 0.00 Bathroom, Land on 164.32 Acres

NONE, Lac La Biche County, Alberta

Lakefront quarter section property in Lac La Biche, Alberta, on the beautiful sandy shores of Lac La Biche Lake. The property is zoned Agricultural and offers municipal water, sewer (at property line) and gas services which is connected to a small treehouse structure. Located between Lac La Biche and Plamondon on beautiful and scenic Old Trail, this could be where you build your next home, set up camp or dream big and invest into the land.

## **Community Information**

Address 0 Old Trail

Subdivision NONE

City Lac La Biche County

County Lac La Biche County

Province Alberta
Postal Code T0A2C2