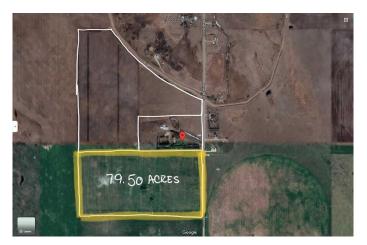

### \$3,900,000

0 Bedroom, 0.00 Bathroom, Land on 79.50 Acres

NONE, Strathmore, Alberta

Located within the Town of Strathmore, a rare opportunity to own approximately 80 acres for future development. Town of Strathmore has an Area Structure Plan available.

#### **Essential Information**

MLS®# A2108975 Price \$3,900,000

Bathrooms 0.00 79.50 Acres Type Land

Sub-Type Residential Land

**Status** Active