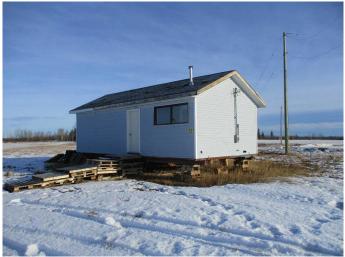

## NONE, Manning, Alberta

This developed acreage is in a subdivision overlooking the Notikewin River! This 7.88 acre acreage comes with a 18' x 32' cabin all finished with kitchen, Living area, laundry room and bathroom! Cabin has been moved in and is still on blocking so can be located where ever you want it! There has been power installed on the property is and paid for, the gas and water co-op are available to the property! Only 1.5 miles NE of Manning Ab. Lots of room for your pets and hobby farm!