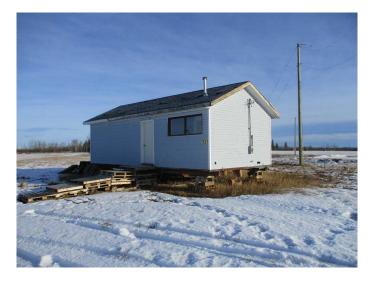

## NONE, Manning, Alberta

This developed acreage is in a subdivision overlooking the Notikewin River! This 7.88 acre acreage comes with a 18' x 32' cabin all finished with kitchen, Living area, laundry room and bathroom! Cabin has been moved in and is still on blocking so can be located where ever you want it! There has been power installed on the property is and paid for, the gas and water co-op are available to the property! Only 1.5 miles NE of Manning Ab. Lots of room for your pets and hobby farm!