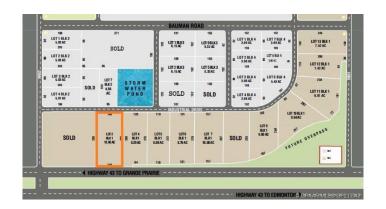

### \$2,500,000

0 Bedroom, 0.00 Bathroom, Land on 9.98 Acres

Hawker Industrial Park, Rural Grande Prairie No. 1, County of, Alberta

This 10.00 acre lot is Highway 43 frontage zoned RM4 which includes, Atco power, gas, Aquatera water and Telus high-speed to the lot line. Hawker Industrial Park is located across Highway 43 from Ritchie Bros. and is a highly visible location.