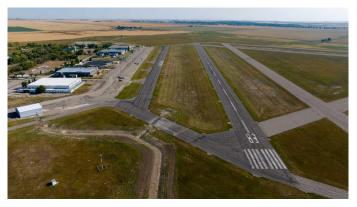

## \$65,000

0 Bedroom, 0.00 Bathroom, Land on 0.25 Acres

NONE, Claresholm, Alberta

INDUSTRIAL/COMMERCIAL/HOBBY AVIATION LOTS right next to the Airport TAXIWAY located at the CLARESHOLM AIRPORT. The Airport is serviced by a 900-METER MAIN RUNWAY (with lighting) and 900-METER CROSS-STRIP runway. 40 flights daily, currently a REGISTERED AERODOME. Over \$2 MILLION OF RECENT INVESTMENTS have been made to the airport incl: NEW ASPHALT TOPCOAT recently applied to MAIN RUNWAY, new LIGHTING, TIE-DOWN area, EMERGENCY CROSS STRIP, drainage improvements & more! All LOTS SERVICED TO THE PROPERTY LINE, and the developer would be responsible for all utility connections & construction of access to the municipal road and taxiway. The 0.25 of an ACRE lot is BIG enough to add your HANGAR or COMMERCIAL BAY as long as it has an aircraft hangar door located on the taxiway side of the structure. A restrictive covenant outlining the architectural requirements and land uses is attached to the title of the lands (see supplements). Vendor prepared to hold lot for 6 months with a \$5000 deposit while you request approval for building commitments WITH a FIRM SALE. Once POSSESSION is finalized, the developer must build within a 2-year period. PURCHASER to pave onto taxiway. The MD of Willow Creek has among the LOWEST TAX RATES IN SOUTHERN ALBERTA and property taxes are dependent upon the size of the structure and amenities. NO AIRPORT USER FEES = NO BRAINER!!

CLARESHOLM and is located conveniently an HOUR SOUTH OF CALGARY or 45 mins FROM LETHBRIDGE. LOT SIZE is 100 X 107 feet. The GST will be applicable on the Sale Price. This investment offers GREAT Value & TONS of potential for FUTURE EXPANSION. Please call your AGENT for an INFORMATION PACKAGE & see supplements for more info.