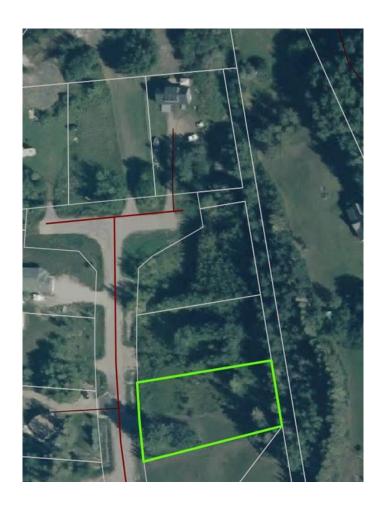

#### \$79,999

0 Bedroom, 0.00 Bathroom, Land on 0.58 Acres

NONE, Lac La Biche County, Alberta

Back lot mission beach. cleared lot and ready for your home away from home. All paved roads lead to this affordable backlot at glorious Mission Beach. Lac La Biche lake is rated as one of the best walleye fishing lakes in Alberta. Ten minutes from town and a minute to the lake. Sale price is subject to GST

## **Community Information**

Address 67405,109 Mission Rd

Subdivision NONE

City Lac La Biche County

County Lac La Biche County

Province Alberta
Postal Code T0A2C2