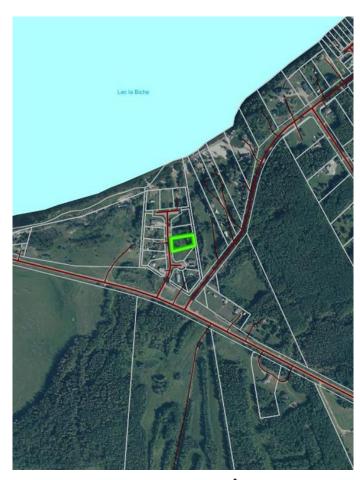

#### \$79,999

0 Bedroom, 0.00 Bathroom, Land on 0.58 Acres

NONE, Lac La Biche County, Alberta

Back lot mission beach. cleared lot and ready for your home away from home. All paved roads lead to this affordable backlot at glorious Mission Beach. Lac La Biche lake is rated as one of the best walleye fishing lakes in Alberta. Ten minutes from town and a minute to the lake. Sale price is subject to GST

## **Community Information**

Address 67405,109 Mission Rd

Subdivision NONE

City Lac La Biche County

County Lac La Biche County

Province Alberta
Postal Code T0A2C2