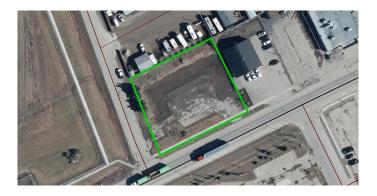

#### \$219,000

0 Bedroom, 0.00 Bathroom, Land on 0.67 Acres

NONE, Edson, Alberta

29185 sq. ft. C2 zoning lot on corner location fronting highway 16 west bound. Walmart across highway. Airport to the west. Restaurant and hotel close by. Property previous use was a motel.

# **Community Information**

| Address     | 5720 4 Avenue Highway 16 |
|-------------|--------------------------|
| Subdivision | NONE                     |
| City        | Edson                    |
| County      | Yellowhead County        |
| Province    | Alberta                  |
| Postal Code | T7E 1C5                  |

#### Exterior

Exterior Features None

Lot Description City Lot, Cleared, Corner Lot, Level, Rectangular Lot