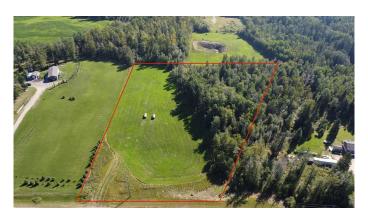

## \$94,900

0 Bedroom, 0.00 Bathroom, Land on 5.86 Acres

NONE, Rural Woodlands County, Alberta

"NO RESTRICTIONS AND GREAT VIEW!!"
Located 10 minutes from town in Country View
Estates subdivision, this 5.86 acre lot has no
restrictions so mobile homes are permitted.
The property has a 184 ft well that pumps at
12 gallons per minute, with natural gas prepaid
to the riser, and power at the property line.
Quiet cul-de-sac with minimal traffic and close
to town!!

### **Essential Information**

MLS® # A2066614 Price \$94,900

Bathrooms 0.00 Acres 5.86 Type Land

Sub-Type Residential Land

Status Active

# **Community Information**

Address 590095 Range Road 110

Subdivision NONE

City Rural Woodlands County

County Woodlands County

Province Alberta
Postal Code T7S 1A1

#### **Amenities**

Utilities Natural Gas Paid, Water Paid For

**Exterior** 

Lot Description Open Lot, Views