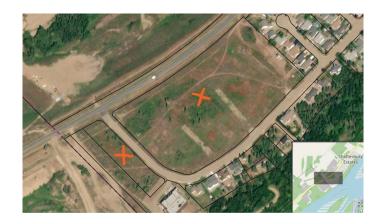

### \$699,000

0 Bedroom, 0.00 Bathroom, Land on 19.67 Acres

Shaftesbury Estates, Peace River, Alberta

Quick development potential exists with this 19.67 acre parcel of land located in Shaftesbury Estates. Located directly South of all of the existing homes in the neighborhood, plenty of planning and prep work has gone into this land making it the logical next choice for future residential development. Take advantage of all of the work that the current owner has done to make this next to shovel ready. The existing plans provision for 79 single family home lots but one could work with the town to create a 55+ community or townhouse style development. There is lots of potential here for someone with a vision. Call today to find out more!