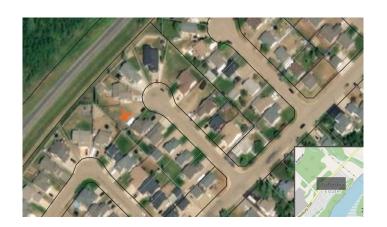

#### \$65,000

0 Bedroom, 0.00 Bathroom, Land on 0.15 Acres

Shaftesbury Estates, Peace River, Alberta

Here is one of the best priced lots in one of the newer neighborhoods in Peace River. Located in Shaftesbury Estates, this lot is located at the end of a quiet cul-de-sac. It is pie shaped and measures just over 6,500 sq ft. Surrounded by nice houses and great neighbors, this is one lot you need to take a closer look at if building a home is in your future!

#### **Community Information**

Address 9109 129 Avenue

Subdivision Shaftesbury Estates

City Peace River

County Peace No. 135, M.D. of

Province Alberta
Postal Code T8S 1W9