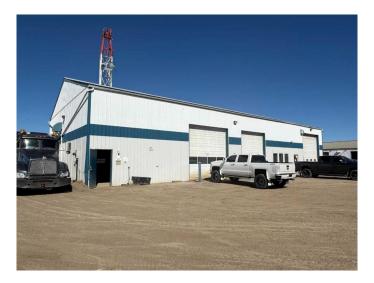

#### \$1,200,000

0 Bedroom, 0.00 Bathroom, Commercial on 0.00 Acres

Poplar Ridge\_MBRA, Rural Brazeau County, Alberta

2 Acres with 5,160 sq ft industrial building located in Brazeau County on corner lot 5206 62 St. Building features: 2 drive through bays with oil pit access, 3rd bay (not drive though), 100â€<sup>™</sup> drive through wash bay, office space with 2 offices, 2 bathrooms, file storage room, break room and a mezzanine with crew room and parts room. Property is fenced with chain link fence. Property is rented until November 2026