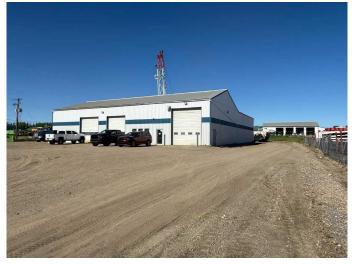

#### \$1,200,000

0 Bedroom, 0.00 Bathroom, Commercial on 0.00 Acres

Poplar Ridge\_MBRA, Rural Brazeau County, Alberta

2 Acres with 5,160 sq ft industrial building located in Brazeau County on corner lot 5206 62 St. Building features: 2 drive through bays with oil pit access, 3rd bay (not drive though), 100â€<sup>™</sup> drive through wash bay, office space with 2 offices, 2 bathrooms, file storage room, break room and a mezzanine with crew room and parts room. Property is fenced with chain link fence. Property is rented until November 2026