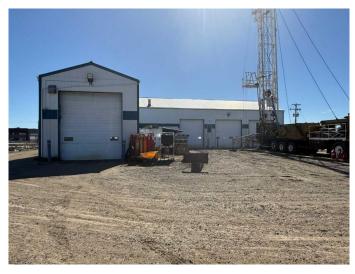

#### \$1,200,000

0 Bedroom, 0.00 Bathroom, Commercial on 0.00 Acres

Poplar Ridge\_MBRA, Rural Brazeau County, Alberta

2 Acres with 5,160 sq ft industrial building located in Brazeau County on corner lot 5206 62 St. Building features: 2 drive through bays with oil pit access, 3rd bay (not drive though), 100â€<sup>™</sup> drive through wash bay, office space with 2 offices, 2 bathrooms, file storage room, break room and a mezzanine with crew room and parts room. Property is fenced with chain link fence. Property is rented until November 2026