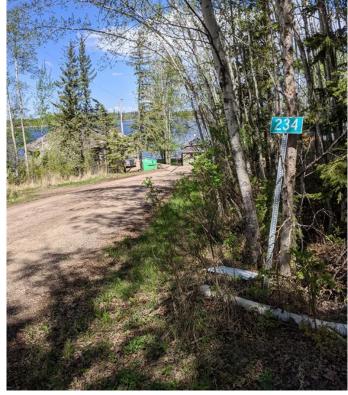

#### \$69,000

0 Bedroom, 0.00 Bathroom, Land on 0.17 Acres

NONE, Plamondon, Alberta

Welcome weekenders! Here is a great place you can park your RV and come relax. Bayview Beach is a small subdivision on Lac La Biche lake with some full-time residents and other seasonal users. There is a boat launch and good access to a sandy from this lot via the municipal reserve area. Just a two-minute drive to the hamlet of Plamondon where you can find all amenities. Bayview Beach is a hidden gem and could be your weekend retreat or future full-time residence. Municipal water and sewer has recently been brought into the subdivision, so connection is possible. This lot is nicely treed so you can decide if you'd like to take down some more or enjoy the privacy the lot already offers.

### **Community Information**

Address 234, 15538 Old Trail

Subdivision NONE

City Plamondon

County Lac La Biche County

Province Alberta
Postal Code T0A 2T0