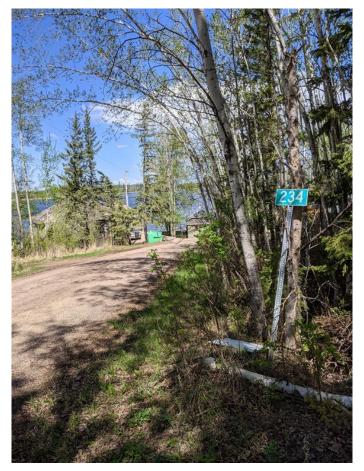

#### \$69,000

0 Bedroom, 0.00 Bathroom, Land on 0.17 Acres

NONE, Plamondon, Alberta

Welcome weekenders! Here is a great place you can park your RV and come relax. Bayview Beach is a small subdivision on Lac La Biche lake with some full-time residents and other seasonal users. There is a boat launch and good access to a sandy from this lot via the municipal reserve area. Just a two-minute drive to the hamlet of Plamondon where you can find all amenities. Bayview Beach is a hidden gem and could be your weekend retreat or future full-time residence. Municipal water and sewer has recently been brought into the subdivision, so connection is possible. This lot is nicely treed so you can decide if you'd like to take down some more or enjoy the privacy the lot already offers.

### **Community Information**

Address 234, 15538 Old Trail

Subdivision NONE

City Plamondon

County Lac La Biche County

Province Alberta
Postal Code T0A 2T0