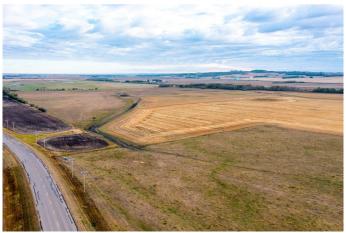

### \$4,500,000

0 Bedroom, 0.00 Bathroom, Land on 160.00 Acres

North Industrial, Innisfail, Alberta

160 Acres of PRIME Industrial Development Land on the Leading Edge of Innisfail's NASP. This Unique Property is an Excellent Investment and Development Opportunity. With allocation for Industrial purposes and directly connected to North Innisfail and all Municipal Service Connections, it's an ideal parcel. While the land is currently serving Agricultural & Cattle needs, it is Zoned RD (Reserved for Future Development) within Innisfail's current NASP and is an Integral Main Component to the Expansion in the town of Innisfail. It's a very Rare Investment Opportunity in a Community Poised for Expansive Growth! This parcel of land can be sold in conjunction with the adjoining South 110-Acre Parcel listed at \$3,300,000