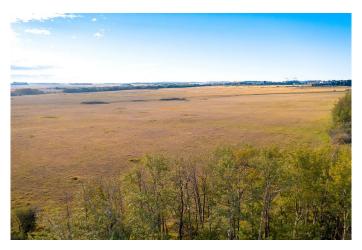

### \$4,500,000

0 Bedroom, 0.00 Bathroom, Land on 160.00 Acres

North Industrial, Innisfail, Alberta

160 Acres of PRIME Industrial Development Land on the Leading Edge of Innisfail's NASP. This Unique Property is an Excellent Investment and Development Opportunity. With allocation for Industrial purposes and directly connected to North Innisfail and all Municipal Service Connections, it's an ideal parcel. While the land is currently serving Agricultural & Cattle needs, it is Zoned RD (Reserved for Future Development) within Innisfail's current NASP and is an Integral Main Component to the Expansion in the town of Innisfail. It's a very Rare Investment Opportunity in a Community Poised for Expansive Growth! This parcel of land can be sold in conjunction with the adjoining South 110-Acre Parcel listed at \$3,300,000