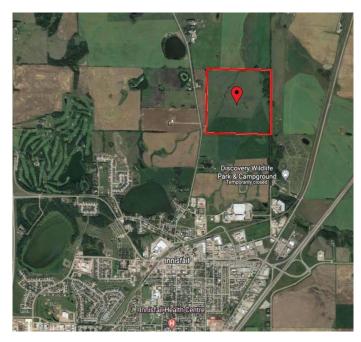

### \$4,500,000

0 Bedroom, 0.00 Bathroom, Land on 160.00 Acres

North Industrial, Innisfail, Alberta

160 Acres of PRIME Industrial Development Land on the Leading Edge of Innisfail's NASP. This Unique Property is an Excellent Investment and Development Opportunity. With allocation for Industrial purposes and directly connected to North Innisfail and all Municipal Service Connections, it's an ideal parcel. While the land is currently serving Agricultural & Cattle needs, it is Zoned RD (Reserved for Future Development) within Innisfail's current NASP and is an Integral Main Component to the Expansion in the town of Innisfail. It's a very Rare Investment Opportunity in a Community Poised for Expansive Growth! This parcel of land can be sold in conjunction with the adjoining South 110-Acre Parcel listed at \$3,300,000

### **Community Information**

Address 6360 C & E Trail
Subdivision North Industrial

City Innisfail

County Red Deer County

Province Alberta

Postal Code T4G 0G9