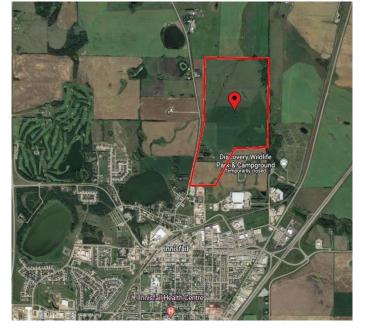

### \$7,800,000

0 Bedroom, 0.00 Bathroom, Land on 270.00 Acres

North Industrial, Innisfail, Alberta

270 Acres of PRIME Industrial Development Land on the Leading Edge of Innisfail's NASP. This Unique Property is an Excellent Investment and Development Opportunity. With allocation for Industrial purposes and directly connected to North Innisfail and all Municipal Service Connections, it's an ideal parcel. While the land is currently serving Agricultural & Cattle needs, it is Zoned RD (Reserved for Future Development) within Innisfail's current NASP and is an Integral Main Component to the Expansion in the town of Innisfail. It's a very Rare Investment Opportunity in a Community Poised for Expansive Growth! This land can be sold in 2 separate parcels comprised of the South - 110 Acre Parcel at \$3,200,000 & the North - 160 Acre Parcel at \$4,500,000.

# **Community Information**

Address 6360 C & E Trail

Subdivision North Industrial

City Innisfail

County Red Deer County

Province Alberta
Postal Code T4G 0G9