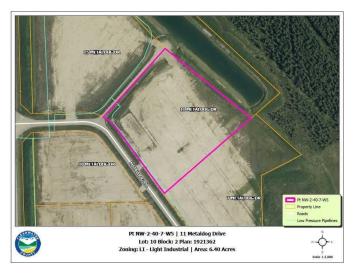

## \$352,000

0 Bedroom, 0.00 Bathroom, Land on 6.40 Acres

Metaldog Industrial Park, Rural Clearwater County, Alberta

- 11 METALDOG DRIVE 6.4 ACRES -Metaldog Industrial Subdivision is located minutes northeast of Rocky Mountain House on Airport Road, situated on a ban-free road, and located within a mile of Alberta's High Load Corridor. Zoned LIGHT INDUSTRIAL DISTRICT "Ll― Metaldog Industrial Subdivision is 1 of the newest industrial subdivisions within Clearwater County (has been used for a pipe laydown yard for the past couple of years). All bare lots are serviced with power and natural gas to property lines, and all roads within the subdivision are paved, (Note: private well & sewer systems will need to be installed at the purchaser's expense to suit individual requirements). Firepond is located within the subdivision. Prime location to establish, and grow your business. Immediate possession is available. The general purpose of this district is to accommodate and regulate small to medium-scale industrial operations, note a security suite as part of the main building is permitted as a discretionary use (this allows for an owner/operator or staff to live onsite for security purposes, and is at the discretion of the development officer). No development timeframes. Parcel sizes available range in size from 3.83 acres - 8.01 acres and are NEWLY priced. Make your mark in CENTRAL ALBERTA! (GST is applicable)

### **Essential Information**

MLS® # A2003133 Price \$352,000

Bathrooms 0.00
Acres 6.40
Type Land

Sub-Type Industrial Land

Status Active

# **Community Information**

Address 11 Metaldog Drive

Subdivision Metaldog Industrial Park
City Rural Clearwater County

County Clearwater County

Province Alberta
Postal Code T4T 2A2

### **Additional Information**

Date Listed September 22nd, 2022

Days on Market 1017

Zoning LIGHT INDUSTRIAL