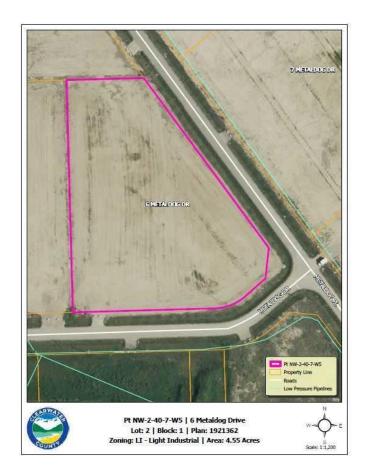

### \$250,250

0 Bedroom, 0.00 Bathroom, Land on 4.55 Acres

Metaldog Industrial Park, Rural Clearwater County, Alberta

6 METALDOG DRIVE 4.55 ACRES - Metaldog Industrial Subdivision is located minutes northeast of Rocky Mountain House on Airport Road, situated on a ban-free road, and located within a mile of Alberta's High Load Corridor. Zoned LIGHT INDUSTRIAL DISTRICT "Ll― Metaldog Industrial Subdivision is 1 of the newest industrial subdivisions within Clearwater County (has been used for a pipe laydown yard for the past couple of years). All bare lots are serviced with 3 PHASE power and natural gas to property lines, and all roads within the subdivision are paved, (Note: private well & sewer systems will need to be installed at the purchaser's expense to suit individual requirements). Firepond is located within the subdivision. Prime location to establish, and grow your business. Immediate possession is available. The general purpose of this district is to accommodate and regulate small to medium-scale industrial operations, note a security suite as part of the main building is permitted as a discretionary use (this allows for an owner/operator or staff to live onsite for security purposes, and is at the discretion of the development officer). No development timeframes. Parcel sizes available range in size from 3.83 acres - 8.01 acres and are NEWLY priced Make your mark in CENTRAL ALBERTA! (GST is applicable)

## **Community Information**

Address 6 Metaldog Drive

Subdivision Metaldog Industrial Park
City Rural Clearwater County

County Clearwater County

Province Alberta
Postal Code T4T 2A2

#### **Additional Information**

Date Listed September 22nd, 2022

Days on Market 1021

Zoning LIGHT INDUSTRIAL