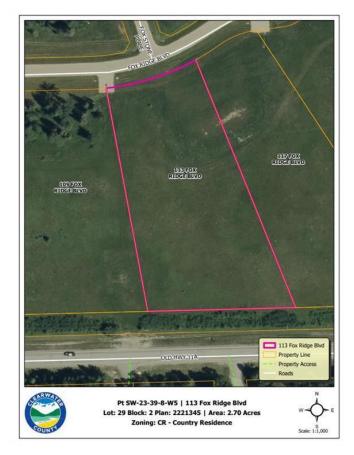

#### \$156,600

0 Bedroom, 0.00 Bathroom, Land on 2.70 Acres

N/A, Rural Clearwater County, Alberta

**INTRODUCING FOX RIDGE ESTATES! - 113** Fox Ridge Blvd. (Plan 2221345 BLK 2 LOT 29) 2.7 Acres - Located west of Rocky Mountain House just off Old HWY 11A an easy 8-minute commute from town limits. Services (power, gas) are at the property line, and private well and septic systems are to be installed by the purchaser. Zoned COUNTRY RESIDENCE DISTRICT "CR―, with no building timeframes, (not intended for recreational use). Adjacent with the Ferrier community with amenities such as a community hall, outdoor rink, basketball court and playground. Close proximity to the North Saskatchewan River, Pine Hills Golf Course & Crimson / Twin Lakes. The location of this subdivision offers a perfect retreat from the hustle and bustle with amenities of town only minutes away. AWAITING YOUR DREAM HOME!