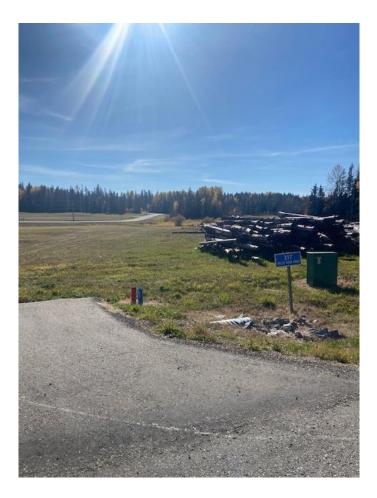

#### \$159,600

0 Bedroom, 0.00 Bathroom, Land on 1.00 Acres

Diamond Willow Estates, Rural Clearwater County, Alberta

Discover the perfect blend of tranquility and convenience in our stunning subdivision of executive one acre parcels, Diamond Willow Estates, located just outside of the growing community of Rocky Mountain House. This exclusive development offers a unique opportunity to own a piece of paradise, ideal for those seeking space and serenity. Situated minutes away from Rocky, residents will appreciate the proximity to local amenities including shopping, dining, schools, and healthcare facilities with pavement to your driveway. The location combines rural charm with urban accessibility, making it an ideal choice for families and individuals alike. Lot 21, 321 Valley View Drive is thoughtfully designed to provide flexibility for various home designs and outdoor activities on 1 acre of open front, just across from the community pond. Each lot is equipped with gas, power, and water to the lot line, making it easy to connect utilities as you build your new home. For the communal septic system, a 2 stage Tank Effluent Pump system is required, please see attached documents. Residents can enjoy a beautifully landscaped communal recreation conservation area featuring a serene pond, perfect for relaxation or recreational activities. A homeowner's association is in place to maintain all common areas. Come explore the peace, comfort, and convenience of West

Country living. Diamond Willows Estates, where country living meets urban convenience in the foothills of the Rocky Mountains!