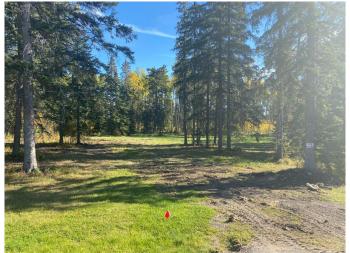

# \$170,100 - 202 High Timber Place, Rural Clearwater County

MLS® #A1259101

\$170,100

0 Bedroom, 0.00 Bathroom, Land on 1.40 Acres

Diamond Willow Estates, Rural Clearwater County, Alberta

Discover the perfect blend of tranquility and convenience in our stunning subdivision of executive one acre parcels, Diamond Willow Estates, located just outside of the growing community of Rocky Mountain House. This exclusive development offers a unique opportunity to own a piece of paradise, ideal for those seeking space and serenity. Situated minutes away from Rocky, residents will appreciate the proximity to local amenities including shopping, dining, schools, and healthcare facilities with pavement to your driveway. The location combines rural charm with urban accessibility, making it an ideal choice for families and individuals alike. Lot 14, 202 High Timber Place is tucked away in Diamonds Willows cul-de-sac offering community living in a country setting and is thoughtfully designed to provide flexibility for various home designs and outdoor activities on 1.41 acres of open front and treed backyard. Each lot is equipped with gas, power, and water to the lot line, making it easy to connect utilities as you build your new home. For the communal septic system, a 2 stage Tank Effluent Pump system is required, please see attached documents. Residents can enjoy a beautifully landscaped communal recreation conservation area featuring a serene pond, perfect for relaxation or recreational activities. A homeowner's

#### **Amenities**

Amenities None

**Exterior** 

Lot Description Treed