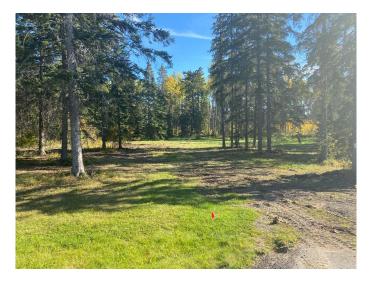

# \$170,100 - 202 High Timber Place, Rural Clearwater County

MLS® #A1259101

\$170,100

0 Bedroom, 0.00 Bathroom, Land on 1.40 Acres

Diamond Willow Estates, Rural Clearwater County, Alberta

Discover the perfect blend of tranquility and convenience in our stunning subdivision of executive one acre parcels, Diamond Willow Estates, located just outside of the growing community of Rocky Mountain House. This exclusive development offers a unique opportunity to own a piece of paradise, ideal for those seeking space and serenity. Situated minutes away from Rocky, residents will appreciate the proximity to local amenities including shopping, dining, schools, and healthcare facilities with pavement to your driveway. The location combines rural charm with urban accessibility, making it an ideal choice for families and individuals alike. Lot 14, 202 High Timber Place is tucked away in Diamonds Willows cul-de-sac offering community living in a country setting and is thoughtfully designed to provide flexibility for various home designs and outdoor activities on 1.41 acres of open front and treed backyard. Each lot is equipped with gas, power, and water to the lot line, making it easy to connect utilities as you build your new home. For the communal septic system, a 2 stage Tank Effluent Pump system is required, please see attached documents. Residents can enjoy a beautifully landscaped communal recreation conservation area featuring a serene pond, perfect for relaxation or recreational activities. A homeowner's

#### **Amenities**

Amenities None

**Exterior** 

Lot Description Treed