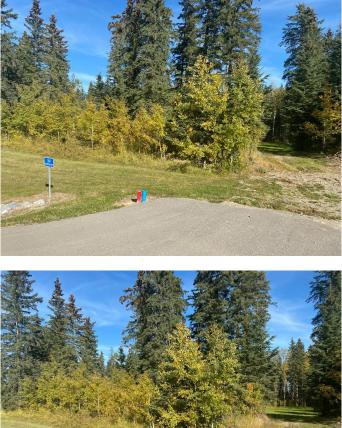

#### \$170,100

0 Bedroom, 0.00 Bathroom, Land on 1.11 Acres

Diamond Willow Estates, Rural Clearwater County, Alberta

Discover the perfect blend of tranquility and convenience in our stunning subdivision of executive one acre parcels, Diamond Willow Estates, located just outside of the growing community of Rocky Mountain House. This exclusive development offers a unique opportunity to own a piece of paradise, ideal for those seeking space and serenity. Situated minutes away from Rocky, residents will appreciate the proximity to local amenities including shopping, dining, schools, and healthcare facilities with pavement to your driveway. The location combines rural charm with urban accessibility, making it an ideal choice for families and individuals alike. Lot 44, 160 Meadow Ponds Drive is thoughtfully designed to provide flexibility for various home designs and outdoor activities on 1.11 acres of open front, backing on to the community pond. Each lot is equipped with gas, power, and water to the lot line, making it easy to connect utilities as you build your new home. For the communal septic system, a 2 stage Tank Effluent Pump system is required, please see attached documents. Residents can enjoy a beautifully landscaped communal recreation conservation area featuring a serene pond, perfect for relaxation or recreational activities. A homeowner's association is in place to maintain all common areas. Come explore the peace, comfort, and convenience of West

### Exterior

Lot Description Treed