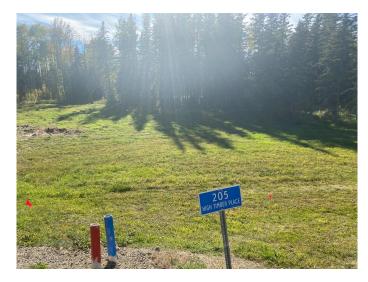

# \$170,100 - 205 High Timber Place, Rural Clearwater County

MLS® #A1259081

\$170,100

0 Bedroom, 0.00 Bathroom, Land on 1.13 Acres

Diamond Willow Estates, Rural Clearwater County, Alberta

Discover the perfect blend of tranquility and convenience in our stunning subdivision of executive one acre parcels, Diamond Willow Estates, located just outside of the growing community of Rocky Mountain House. This exclusive development offers a unique opportunity to own a piece of paradise, ideal for those seeking space and serenity. Situated minutes away from Rocky, residents will appreciate the proximity to local amenities including shopping, dining, schools, and healthcare facilities to your driveway. The location combines rural charm with urban accessibility, making it an ideal choice for families and individuals alike. Lot 12, 205 High Timber Place is tucked away in Diamonds Willows cul-de-sac offering community living in a country setting and is thoughtfully designed to provide flexibility for various home designs and outdoor activities on 1.13 acres of open front and treed backyard. Each lot is equipped with gas, power, and water to the lot line, making it easy to connect utilities as you build your new home. For the communal septic system, a 2 stage Tank Effluent Pump system is required, please see attached documents. Residents can enjoy a beautifully landscaped communal recreation conservation area featuring a serene pond, perfect for relaxation or recreational activities. A homeowner's association is in place to maintain all common

## **Community Information**

Address 205 High Timber Place
Subdivision Diamond Willow Estates
City Rural Clearwater County

County Clearwater County

Province Alberta
Postal Code T4T 1A7