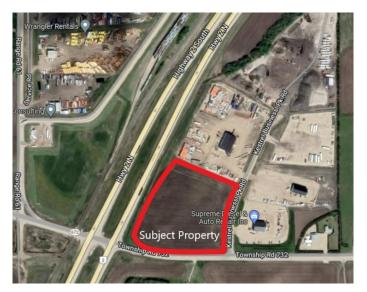

# \$1,850,000 - 2, 60056 732 Township, Sexsmith

MLS® #A1256546

#### \$1,850,000

0 Bedroom, 0.00 Bathroom, Land on 10.01 Acres

NONE, Sexsmith, Alberta

Incredible 10.01 acres of frontage onto Highway 2 and Emerson trail located in the Kestrel Business Park. This Industrial lot zoned RM-4 (Highway Industrial) is well situated to provide quick access to both the Grande Prairie/Clairmont area and B.C. This is a bare land listing being offered at \$185,000 per acre. Call your Commercial REALTOR® today for more information.

#### **Community Information**

Address 2, 60056 732 Township

Subdivision NONE

City Sexsmith

County Grande Prairie No. 1, County of

Province Alberta
Postal Code T0H 3C0