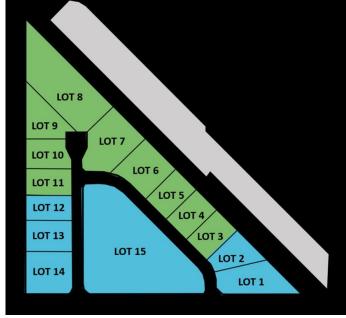

# \$1,848,750

0 Bedroom, 0.00 Bathroom, Land on 2.55 Acres

Forest Lawn Industrial, Calgary, Alberta

New Industrial land subdivision, all lots will be part of a bareland condo development