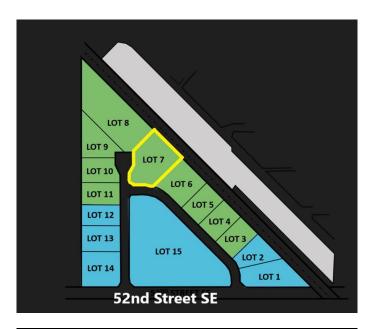

# \$1,848,750

0 Bedroom, 0.00 Bathroom, Land on 2.55 Acres

Forest Lawn Industrial, Calgary, Alberta

New Industrial land subdivision, all lots will be part of a bareland condo development