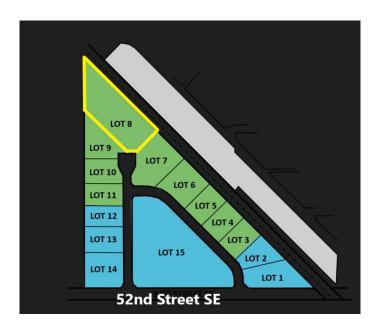

# \$3,500,000 - 5207 28 Avenue Se, Calgary

MLS® #A1255950

#### \$3,500,000

0 Bedroom, 0.00 Bathroom, Land on 5.00 Acres

Forest Lawn Industrial, Calgary, Alberta

New Industrial Land subdivision, all lots will be part of a bareland condo development

## **Community Information**

Address 5207 28 Avenue Se Subdivision Forest Lawn Industrial

City Calgary
County Calgary
Province Alberta
Postal Code T2B 1N3