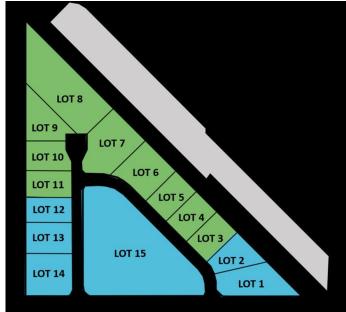

# \$3,500,000 - 5207 28 Avenue Se, Calgary

MLS® #A1255950

#### \$3,500,000

0 Bedroom, 0.00 Bathroom, Land on 5.00 Acres

Forest Lawn Industrial, Calgary, Alberta

New Industrial Land subdivision, all lots will be part of a bareland condo development

## **Community Information**

Address 5207 28 Avenue Se Subdivision Forest Lawn Industrial

City Calgary
County Calgary
Province Alberta
Postal Code T2B 1N3