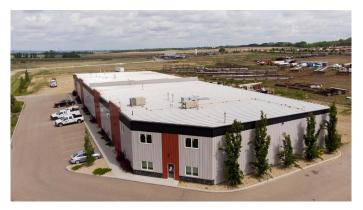

#### \$2,750,000

0 Bedroom, 0.00 Bathroom, Commercial on 4.16 Acres

Iron Rail Business Park, Rural Lacombe County, Alberta

This property has a TON of potential. All 10 bays are currently Leased!!! The yard has one fully fenced compound and the remainder of the yard is fenced but not enclosed. The lot to the north is currently used by the tenants but has enough area for another building with the same foot print. All the the bays have a 16' wide x 18' tall overhead door in the rear of the building, a man door in the rear of the bay along with a with a bathroom.