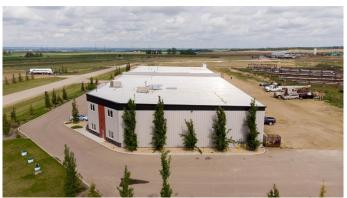

#### \$2,750,000

0 Bedroom, 0.00 Bathroom, Commercial on 4.16 Acres

Iron Rail Business Park, Rural Lacombe County, Alberta

This property has a TON of potential. All 10 bays are currently Leased!!! The yard has one fully fenced compound and the remainder of the yard is fenced but not enclosed. The lot to the north is currently used by the tenants but has enough area for another building with the same foot print. All the the bays have a 16' wide x 18' tall overhead door in the rear of the building, a man door in the rear of the bay along with a with a bathroom.