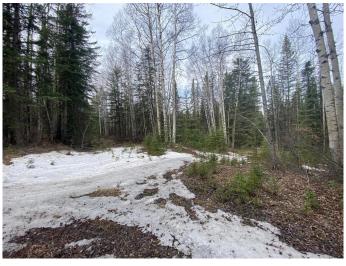

#### \$59,000

0 Bedroom, 0.00 Bathroom, Land on 7.50 Acres

NONE, Rural Yellowhead County, Alberta

Recreational property located in Yellowhead County. The property is 7.5 acres with no public access. There is a trail along the property. There is an old cabin base that currently sits along the trail. Property is approximately 30m (100 feet ) wide by 1km long