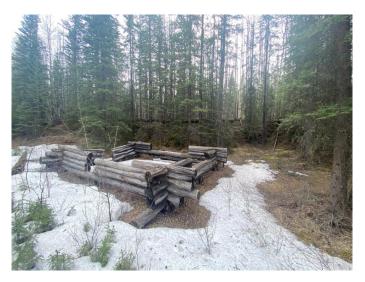

#### \$59,000

0 Bedroom, 0.00 Bathroom, Land on 7.50 Acres

NONE, Rural Yellowhead County, Alberta

Recreational property located in Yellowhead County. The property is 7.5 acres with no public access. There is a trail along the property. There is an old cabin base that currently sits along the trail. Property is approximately 30m (100 feet ) wide by 1km long