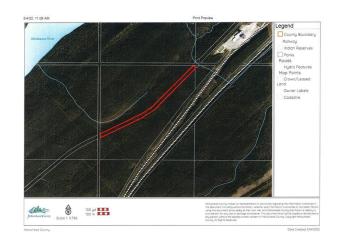

#### \$59,000

0 Bedroom, 0.00 Bathroom, Land on 7.50 Acres

NONE, Rural Yellowhead County, Alberta

Recreational property located in Yellowhead County. The property is 7.5 acres with no public access. There is a trail along the property. There is an old cabin base that currently sits along the trail. Property is approximately 30m (100 feet ) wide by 1km long