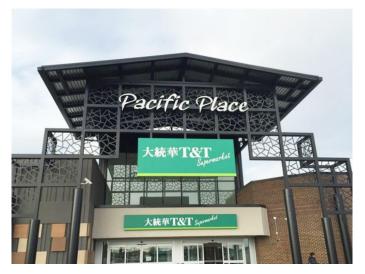

#### \$45

0 Bedroom, 0.00 Bathroom, Commercial on 0.00 Acres

Franklin, Calgary, Alberta

Pacific Place Mall has tremendous opportunities for businesses looking for temporary or longer term leases from 322-1,091 square feet. With over 60 shops and services including T&T Supermarket, Pacific Place Mall has become one of the busiest shopping destinations in the NE and has developed into one of Calgary's favourite multi-ethnic shopping centres; offering customers a variety of Asian products and services. This vibrant and dynamic retail centre is conveniently located near the Marlborough LRT Station with excellent exposure and visibility to 36th Street (approx 39,000 vehicles per day). Anchored by a busy T&T Supermarket with Canadian Tire next door, Pacific Place Mall caters to a growing NE Calgary neighbourhood and beyond as customers seek a shopping and dining experience not found elsewhere in Calgary. Other major businesses include Jollibee Restaurant, Oomomo Japan Living, Fit 4 Less Gym, Prime Health Clinic, Canada Diagnostics Centre and Bianca Amor Liquidation Centre. \*\*\* Rent Starting at \$45 per square foot | Operating Costs - \$29.20PSF (estimated 2025)