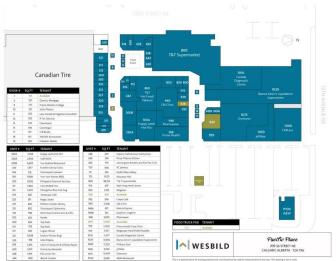

#### \$45

0 Bedroom, 0.00 Bathroom, Commercial on 0.00 Acres

Franklin, Calgary, Alberta

Pacific Place Mall has tremendous opportunities for businesses looking for temporary or longer term leases from 322-1,091 square feet. With over 60 shops and services including T&T Supermarket, Pacific Place Mall has become one of the busiest shopping destinations in the NE and has developed into one of Calgary's favourite multi-ethnic shopping centres; offering customers a variety of Asian products and services. This vibrant and dynamic retail centre is conveniently located near the Marlborough LRT Station with excellent exposure and visibility to 36th Street (approx 39,000 vehicles per day). Anchored by a busy T&T Supermarket with Canadian Tire next door, Pacific Place Mall caters to a growing NE Calgary neighbourhood and beyond as customers seek a shopping and dining experience not found elsewhere in Calgary. Other major businesses include Jollibee Restaurant, Oomomo Japan Living, Fit 4 Less Gym, Prime Health Clinic, Canada Diagnostics Centre and Bianca Amor Liquidation Centre. \*\*\* Rent Starting at \$45 per square foot | Operating Costs - \$29.20PSF (estimated 2025)

\*\*\* Rentable Area:

Unit 620-1,091SF \$45PSF | Kiosk 2 \$3,000/month| Food Truck Pad Negotiable |

Built in 1980