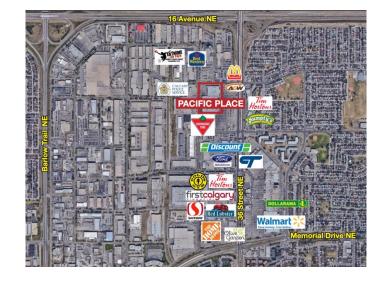

#### \$45

0 Bedroom, 0.00 Bathroom, Commercial on 0.00 Acres

Franklin, Calgary, Alberta

Pacific Place Mall has tremendous opportunities for businesses looking for temporary or longer term leases from 322-1,091 square feet. With over 60 shops and services including T&T Supermarket, Pacific Place Mall has become one of the busiest shopping destinations in the NE and has developed into one of Calgary's favourite multi-ethnic shopping centres; offering customers a variety of Asian products and services. This vibrant and dynamic retail centre is conveniently located near the Marlborough LRT Station with excellent exposure and visibility to 36th Street (approx 39,000 vehicles per day). Anchored by a busy T&T Supermarket with Canadian Tire next door, Pacific Place Mall caters to a growing NE Calgary neighbourhood and beyond as customers seek a shopping and dining experience not found elsewhere in Calgary. Other major businesses include Jollibee Restaurant, Oomomo Japan Living, Fit 4 Less Gym, Prime Health Clinic, Canada Diagnostics Centre and Bianca Amor Liquidation Centre. \*\*\* Rent Starting at \$45 per square foot | Operating Costs - \$29.20PSF (estimated 2025)