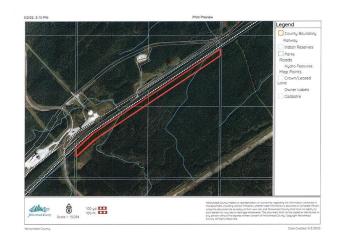

## \$149,900

0 Bedroom, 0.00 Bathroom, Land on 29.36 Acres

NONE, Rural Yellowhead County, Alberta

Recreational property for sale in Yellowhead County. The property runs along the south side of a CN rail line. As an added bonus, the property has a creek running across it. There is no public road access to this property. The property is approximately 61 meters (200 feet) wide by 2km long

## **Community Information**

Address 5-23-52-28 Sw

Subdivision NONE

City Rural Yellowhead County

County Yellowhead County

Province Alberta
Postal Code T7V 1A0