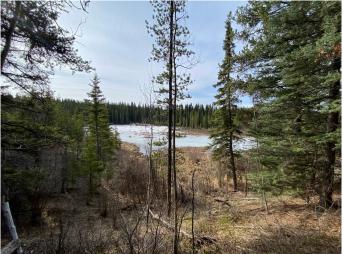

## \$149,900

0 Bedroom, 0.00 Bathroom, Land on 29.36 Acres

NONE, Rural Yellowhead County, Alberta

Recreational property for sale in Yellowhead County. The property runs along the south side of a CN rail line. As an added bonus, the property has a creek running across it. There is no public road access to this property. The property is approximately 61 meters (200 feet) wide by 2km long