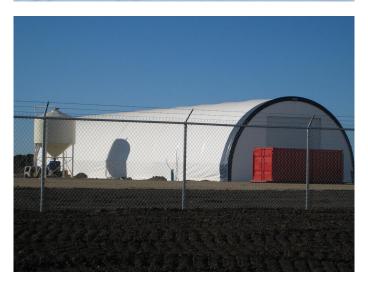

# \$1,399,000

0 Bedroom, 0.00 Bathroom, Commercial on 3.21 Acres

Highway 43 West Industrial Park, Rural Grande Prairie No. 1, County of, Alberta

Prime location!!! Lots of storage space on this 3.21 acre, fenced lot in the County and one block from city limits. Includes a 6,152 square foot shop, 2 coverall buildings (3,240 sq ft and 5,040 sq ft) and a 1,000 square foot, fully wired, detached office. The main shop features a mechanical room, wash room, 3 shop areas, , staff area in mezzanine, and an attached coverall. 600 amp electrical in shop. 580 volt power on site with 600 cfm compressor. This property is set up for sand blasting and painting. The Seller recently added a 54' x 16' Paint Booth and has it inside the 120' x 40' Cover All Building.