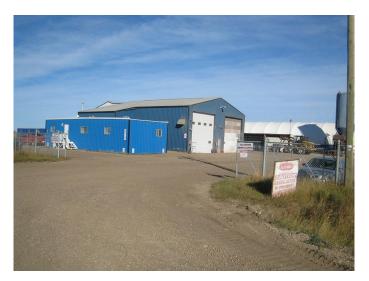

# \$1,399,000

0 Bedroom, 0.00 Bathroom, Commercial on 3.21 Acres

Highway 43 West Industrial Park, Rural Grande Prairie No. 1, County of, Alberta

Prime location!!! Lots of storage space on this 3.21 acre, fenced lot in the County and one block from city limits. Includes a 6,152 square foot shop, 2 coverall buildings (3,240 sq ft and 5,040 sq ft) and a 1,000 square foot, fully wired, detached office. The main shop features a mechanical room, wash room, 3 shop areas, , staff area in mezzanine, and an attached coverall. 600 amp electrical in shop. 580 volt power on site with 600 cfm compressor. This property is set up for sand blasting and painting. The Seller recently added a 54' x 16' Paint Booth and has it inside the 120' x 40' Cover All Building.