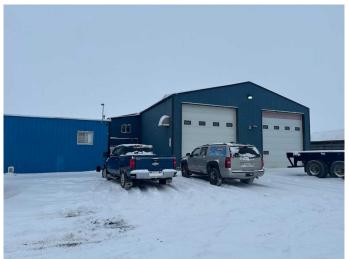

# \$1,399,000

0 Bedroom, 0.00 Bathroom, Commercial on 3.21 Acres

Highway 43 West Industrial Park, Rural Grande Prairie No. 1, County of, Alberta

Prime location!!! Lots of storage space on this 3.21 acre, fenced lot in the County and one block from city limits. Includes a 6,152 square foot shop, 2 coverall buildings (3,240 sq ft and 5,040 sq ft) and a 1,000 square foot, fully wired, detached office. The main shop features a mechanical room, wash room, 3 shop areas, , staff area in mezzanine, and an attached coverall. 600 amp electrical in shop. 580 volt power on site with 600 cfm compressor. This property is set up for sand blasting and painting. The Seller recently added a 54' x 16' Paint Booth and has it inside the 120' x 40' Cover All Building.