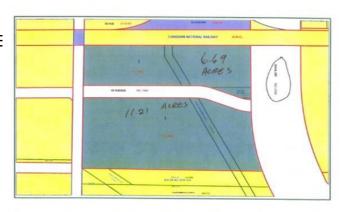

## \$1,681,500

0 Bedroom, 0.00 Bathroom, Land on 11.21 Acres

NONE, Whitecourt, Alberta

Prime downtown location and large lot for a strip mall or gas station restaurant grocery chain.,car dealership etc. Lot is basically gravel and top loaded ready for surfacing and building. all city services are on paved 49 ave. Vendor is a developer and prepared to complete the development. additional 6.69 acres across the road is part of the legal plan. A1143500