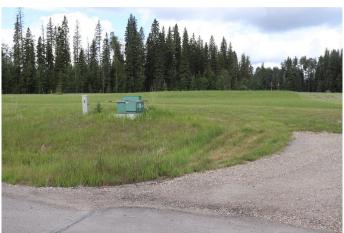

## \$85,000

0 Bedroom, 0.00 Bathroom, Land on 2.52 Acres

NONE, Rural Yellowhead County, Alberta

Private Subdivision in a gated community about 2 miles from town. Lot has underground services to property line which consists of power, gas, telephone and high speed internet. Property owner responsible for septic and well. Subdivision is paved.