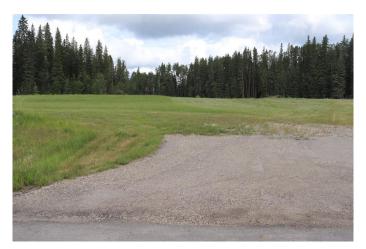

## \$85,000

0 Bedroom, 0.00 Bathroom, Land on 2.52 Acres

NONE, Rural Yellowhead County, Alberta

Private Subdivision in a gated community about 2 miles from town. Lot has underground services to property line which consists of power, gas, telephone and high speed internet. Property owner responsible for septic and well. Subdivision is paved.