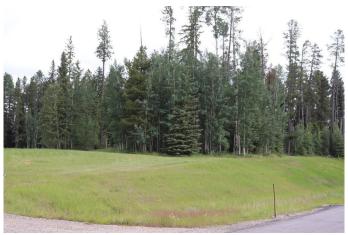

#### \$149,000

0 Bedroom, 0.00 Bathroom, Land on 3.46 Acres

NONE, Rural Yellowhead County, Alberta

Gated Community in a private subdivision located about 2 miles from Edson.
Underground services are to the property line and consists of power, gas, telephone and high speed internet. Property owners are responsible for the well and septic system. Subdivision is paved.