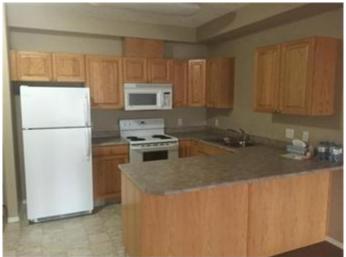

# \$154,000

1 Bedroom, 1.00 Bathroom, 640 sqft Residential on 0.00 Acres

Downtown., Peace River, Alberta

This beautiful 1 bedroom, 1 bathroom condo offers convenience and affordability in the heart of Peace River. Enjoy river walks on the paved trails just outside your door. Just steps away from Riverfront Park and within a few blocks from main street. The building has an elevator for ease and comfort. Unit features a balcony with natural gas hood up for your barbecue, in-suite laundry with stackable washer and dryer. Comes with titled parking stall in a heated underground garage.