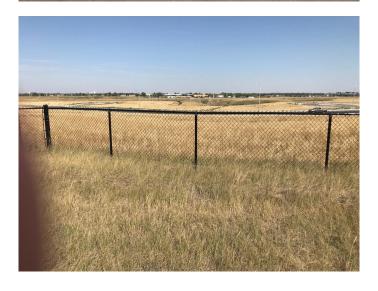

hridge, Lethbridge, Alberta

Going south on Highway 5, turn right into Southridge and go through Sandstone subdivision you will arrive at Gold Canyon Estates. Many lots available in sizes ranging from .33 to .48 acres all with gorgeous views of the mountains and many with coulee and city views. All services include City water, electrical and gas lines to the property line, street lights, sidewalks and paved streets. Everything is ready for you to build your dream home with the builder of your choice.



MLS® # A1037618 Price \$429,000

Bathrooms 0.00 Acres 0.35 Type Land

Sub-Type Residential Land

Status Active

# **Community Information**

Address 118 Sandstone Road S

Subdivision Southridge
City Lethbridge
County Lethbridge
Province Alberta

Postal Code T1K 8J1

#### **Amenities**







Utilities Electricity at Lot Line, Natural Gas at Lot Line, Sewer Available, Water At

Lot Line

#### **Exterior**

Lot Description No Neighbours Behind, Street Lighting

#### **Additional Information**

Date Listed October 1st, 2020

Days on Market 1741

Zoning DC

## **Listing Details**

Listing Office Onyx Realty Ltd.

Data is supplied by Pillar 9â,¢ MLS® System. Pillar 9â,¢ is the owner of the copyright in its MLS® System. Data is deemed reliable but is not guaranteed accurate by Pillar 9â,¢. The trademarks MLS®, Multiple Listing Service® and the associated logos are owned by The Canadian Real Estate Association (CREA) and identify the quality of services provided by real estate professionals who are members of CREA. Used under license.