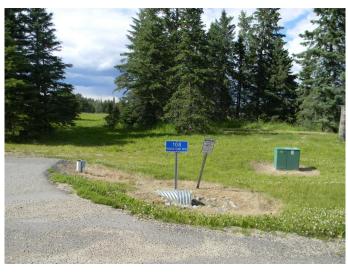

#### \$172,200

0 Bedroom, 0.00 Bathroom, Land on 0.74 Acres

Diamond Willow Estates, Rural Clearwater County, Alberta

Discover the perfect blend of tranquility and convenience in our stunning subdivision of executive one acre parcels, Diamond Willow Estates, located just outside of the growing community of Rocky Mountain House. This exclusive development offers a unique opportunity to own a piece of paradise, ideal for those seeking space and serenity. Situated minutes away from Rocky, residents will appreciate the proximity to local amenities including shopping, dining, schools, and healthcare facilities with pavement to your driveway. The location combines rural charm with urban accessibility, making it an ideal choice for families and individuals alike. Lot 55, 108 Meadow Ponds Drive is thoughtfully designed to provide flexibility for various home designs and outdoor activities on 0.9 acres of open front, backing on to the community pond. Each lot is equipped with gas, power, and water to the lot line, making it easy to connect utilities as you build your new home. For the communal septic system, a 2 stage Tank Effluent Pump system is required, please see attached documents. Residents can enjoy a beautifully landscaped communal recreation conservation area featuring a serene pond, perfect for relaxation or recreational activities. A homeowner's association is in place to maintain all common areas. Come explore the peace, comfort, and convenience of West

## **Community Information**

| Address     | 108 Meadow Ponds Drive  |
|-------------|-------------------------|
| Subdivision | Diamond Willow Estates  |
| City        | Rural Clearwater County |
| County      | Clearwater County       |
| Province    | Alberta                 |
| Postal Code | T4T 1A7                 |