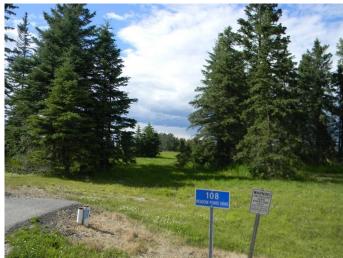

#### \$172,200

0 Bedroom, 0.00 Bathroom, Land on 0.74 Acres

Diamond Willow Estates, Rural Clearwater County, Alberta

Discover the perfect blend of tranquility and convenience in our stunning subdivision of executive one acre parcels, Diamond Willow Estates, located just outside of the growing community of Rocky Mountain House. This exclusive development offers a unique opportunity to own a piece of paradise, ideal for those seeking space and serenity. Situated minutes away from Rocky, residents will appreciate the proximity to local amenities including shopping, dining, schools, and healthcare facilities with pavement to your driveway. The location combines rural charm with urban accessibility, making it an ideal choice for families and individuals alike. Lot 55, 108 Meadow Ponds Drive is thoughtfully designed to provide flexibility for various home designs and outdoor activities on 0.9 acres of open front, backing on to the community pond. Each lot is equipped with gas, power, and water to the lot line, making it easy to connect utilities as you build your new home. For the communal septic system, a 2 stage Tank Effluent Pump system is required, please see attached documents. Residents can enjoy a beautifully landscaped communal recreation conservation area featuring a serene pond, perfect for relaxation or recreational activities. A homeowner's association is in place to maintain all common areas. Come explore the peace, comfort, and convenience of West

## **Community Information**

| Address     | 108 Meadow Ponds Drive  |
|-------------|-------------------------|
| Subdivision | Diamond Willow Estates  |
| City        | Rural Clearwater County |
| County      | Clearwater County       |
| Province    | Alberta                 |
| Postal Code | T4T 1A7                 |